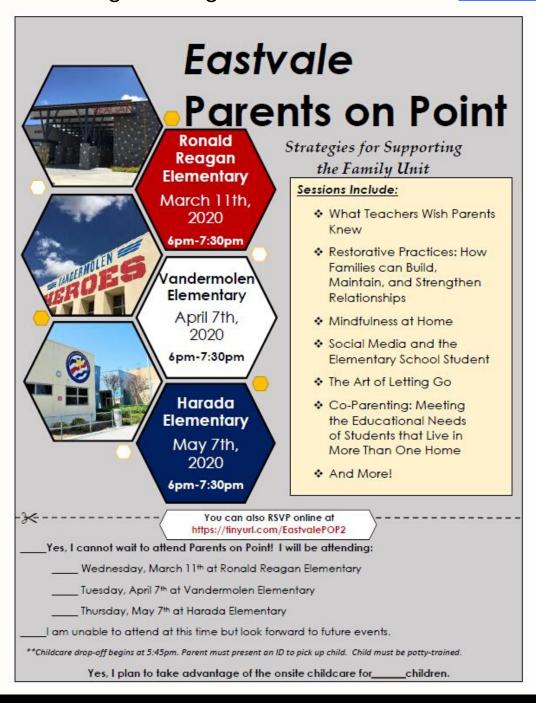

#### **PARENTS ON POINT**

We are excited to announce Eastvale Parents on Point is back! We are offering three nights of Parents on Point. <u>Click here</u>